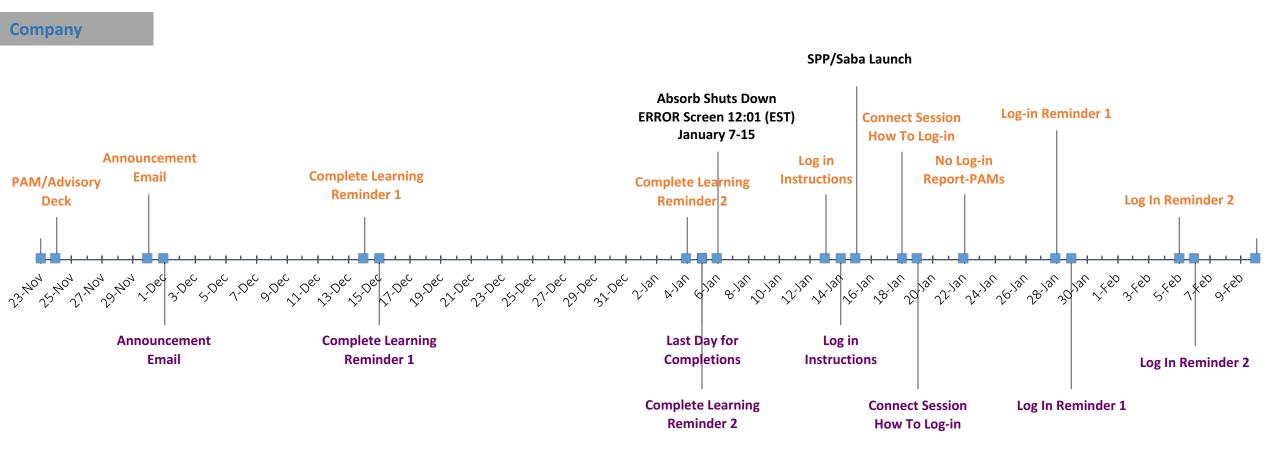

## Launch Timeline At-A-Glance

Customers

| COMPANY COMMUNICATIONS TIMELINE DETAIL |      |                                                                                                                         |                                 |  |
|----------------------------------------|------|-------------------------------------------------------------------------------------------------------------------------|---------------------------------|--|
|                                        |      |                                                                                                                         | HOW                             |  |
| 24-Nov                                 | PAMs | Enablement LMS Launch Marketing<br>Communications Plan includes: FAQ &<br>Timelines                                     | PPT Deck                        |  |
| 30-Nov                                 | All  | Launch Announcement                                                                                                     | Email                           |  |
| 14-Dec                                 | All  | Pre-launch Email 1: Reminder of completion, shutdown, & blackout dates                                                  | Email                           |  |
| 4-Jan                                  | All  | Pre-launch Email 2: Repeat above                                                                                        | Email                           |  |
| 4-Jan                                  |      | No new "Inputs"                                                                                                         |                                 |  |
| 5-Jan                                  |      | Last Day for 'Completions'                                                                                              | Timeline & Pre-Launch<br>Emails |  |
| Jan 7-15                               |      | SYSTEM BLACKOUT PERIOD<br>Absorb shuts down. ERROR: if access<br>attempted message instructions for more<br>information | Previous Emails                 |  |
| 13-Jan                                 | All  | Log-In Instructions                                                                                                     | Email                           |  |
| 15-Jan                                 |      | LMS goes LIVE                                                                                                           | Previous Emails                 |  |
| 18-Jan                                 | All  | How To Log-in Connect Session                                                                                           | Email                           |  |
| 16-Jan                                 | PAMs | No Log-in Report : List of Learners                                                                                     | Email                           |  |
| 28-Jan                                 | All  | Post Launch Email 1: We don't see you logged<br>in to new LMS yet                                                       | Email                           |  |
| 5-Feb                                  | All  | Post Launch Email 2: Repeat Above                                                                                       | Email                           |  |
|                                        |      |                                                                                                                         |                                 |  |

| CUSTOMER COMMUNICATIONS TIMELINE DETAIL |        |                                                                                                                                  |                                 |  |
|-----------------------------------------|--------|----------------------------------------------------------------------------------------------------------------------------------|---------------------------------|--|
| WHEN                                    | WHO    | WHAT                                                                                                                             | HOW                             |  |
| 1-Dec                                   | All    | Launch Announcement                                                                                                              | Email                           |  |
| 15-Dec                                  | All    | Pre-launch Email 1: Reminder of completion, shutdown, & blackout dates                                                           | Email                           |  |
| 5-Jan                                   | All    | Pre-launch Email 2: Repeat above                                                                                                 | Email                           |  |
| 5-Jan                                   | All    | Last Day for Completions                                                                                                         | Timeline & Pre-launch<br>Emails |  |
| 7-Jan                                   |        | SYSTEM BLACKOUT PERIOD 1/7 to 1/15<br>Absorb shuts down. ERROR: if access attempted<br>message instructions for more information | Previous Emails                 |  |
| 14-Jan                                  | All    | Log-In Instructions                                                                                                              | Email                           |  |
| 15-Jan                                  |        | LMS goes LIVE                                                                                                                    | Previous Emails                 |  |
| 19-Jan                                  | All    | How To Log-in Connect Session                                                                                                    | Log-in - Join Session           |  |
| 29-Jan                                  | Subset | Post Launch Email 1: We don't see you logged in<br>to new LMS yet                                                                | Email                           |  |
| 6-Feb                                   | Subset | Post Launch Email 2: We don't see you logged in<br>to new LMS yet                                                                | Email                           |  |
|                                         |        |                                                                                                                                  |                                 |  |